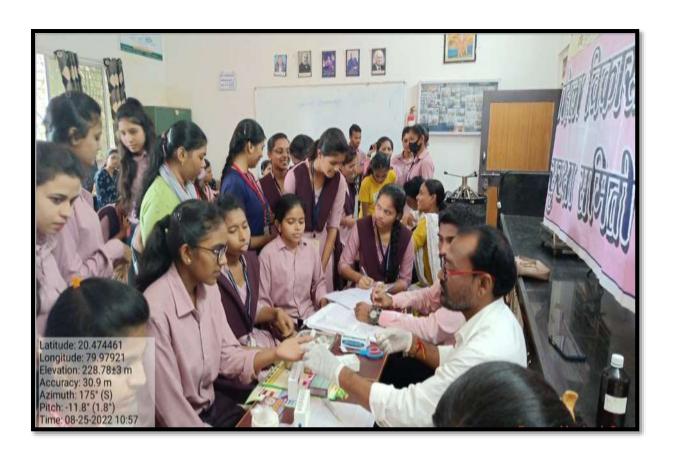

nes. From the HIV department, Miss Gauri Salawe and her colleagues demonstrated HIV AIDS and practically demonstrated how to detect HIV and Syphilis infection. |  |  |
| Outcome of activity          | B.Sc.I, II and III Department of Microbiology students gets the knowledge about all serological test. Also get the skill to handle pathological laboratory instruments                                                                                                                                                                                                                                                                                                                                                     |  |  |

## **Images of Workshop**







HIV test



Miss. Gauri Salave ( HIV department)



## List of Participants

| -    | Plane of candidates                   | Merdlerin        | Signature