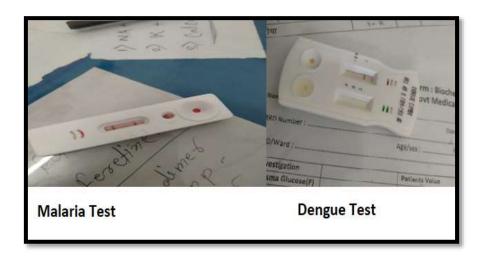

| Name of Activity             | Workshop on "Pathological Laboratory Techniques and Serological Test"                                                                                                                                                                                                                                                                                                                                                                                                                                                      |  |  |
|------------------------------|----------------------------------------------------------------------------------------------------------------------------------------------------------------------------------------------------------------------------------------------------------------------------------------------------------------------------------------------------------------------------------------------------------------------------------------------------------------------------------------------------------------------------|--|--|
| Date of Activity             | 25-08-2022                                                                                                                                                                                                                                                                                                                                                                                                                                                                                                                 |  |  |
| Name of coordinator          | Prof. Kavita D. Khobragade                                                                                                                                                                                                                                                                                                                                                                                                                                                                                                 |  |  |
| No. of students participated | 71                                                                                                                                                                                                                                                                                                                                                                                                                                                                                                                         |  |  |
| No. Faculty participated     | Microbiology Department                                                                                                                                                                                                                                                                                                                                                                                                                                                                                                    |  |  |
| Objective of activity        | <ol> <li>To provide pathology training that emphasizes interpretative, investigative, and management skills</li> <li>To improve the skill to use pathological instruments and get the ability to detect parasite results.</li> </ol>                                                                                                                                                                                                                                                                                       |  |  |
| Brief Description            | Pathological experts Mrs Chaudhary and his team from Sub-district government hospital Armori gave theoretical and practical exposure on CBC counting, Malaria parasite detection, Dengue detection, blood group detection, Hb% counting, and WIDAL test for Typhoid detection. Similarly, students were trained to use CBC and Biochemistry detecting machines. From the HIV department, Miss Gauri Salawe and her colleagues demonstrated HIV AIDS and practically demonstrated how to detect HIV and Syphilis infection. |  |  |
| Outcome of activity          | B.Sc.I, II and III Department of Microbiology students gets the knowledge about all serological test. Also get the skill to handle pathological laboratory instruments                                                                                                                                                                                                                                                                                                                                                     |  |  |