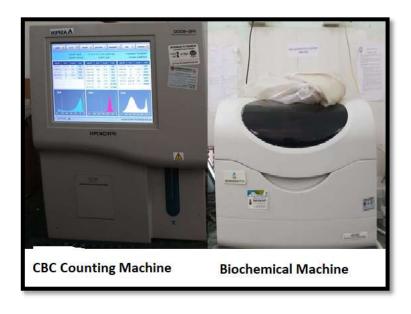

| Name of Activity             | Workshop on "Pathological Laboratory Techniques and Serological Test"                                                                                                                                                                                                                                                                                                                                                                                                                                                      |  |  |
|------------------------------|----------------------------------------------------------------------------------------------------------------------------------------------------------------------------------------------------------------------------------------------------------------------------------------------------------------------------------------------------------------------------------------------------------------------------------------------------------------------------------------------------------------------------|--|--|
| Date of Activity             | 25-08-2022                                                                                                                                                                                                                                                                                                                                                                                                                                                                                                                 |  |  |
| Name of coordinator          | Prof. Kavita D. Khobragade                                                                                                                                                                                                                                                                                                                                                                                                                                                                                                 |  |  |
| No. of students participated | 71                                                                                                                                                                                                                                                                                                                                                                                                                                                                                                                         |  |  |
| No. Faculty participated     | Microbiology Department                                                                                                                                                                                                                                                                                                                                                                                                                                                                                                    |  |  |
| Objective of activity        | <ol> <li>To provide pathology training that emphasizes interpretative, investigative, and management skills</li> <li>To improve the skill to use pathological instruments and get the ability to detect parasite results.</li> </ol>                                                                                                                                                                                                                                                                                       |  |  |
| Brief Description            | Pathological experts Mrs Chaudhary and his team from Sub-district government hospital Armori gave theoretical and practical exposure on CBC counting, Malaria parasite detection, Dengue detection, blood group detection, Hb% counting, and WIDAL test for Typhoid detection. Similarly, students were trained to use CBC and Biochemistry detecting machines. From the HIV department, Miss Gauri Salawe and her colleagues demonstrated HIV AIDS and practically demonstrated how to detect HIV and Syphilis infection. |  |  |
| Outcome of activity          | B.Sc.I, II and III Department of Microbiology students gets the knowledge about all serological test. Also get the skill to handle pathological laboratory instruments                                                                                                                                                                                                                                                                                                                                                     |  |  |