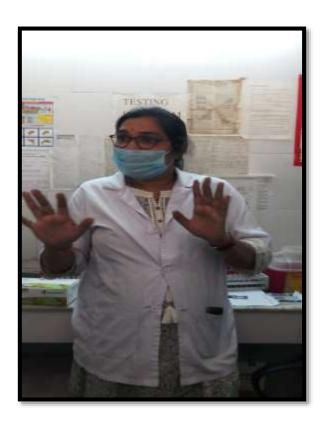

use CBC and Biochemistry detecting machines. From the HIV department, Miss Gauri Salawe and her colleagues demonstrated HIV AIDS and practically demonstrated how to detect HIV and Syphilis infection. |  |  |
| Outcome of activity          | B.Sc.I, II and III Department of Microbiology students gets the knowledge about all serological test. Also get the skill to handle pathological laboratory instruments                                                                                                                                                                                                                                                                                                                                                     |  |  |

## **Images of Workshop**







HIV test



Miss. Gauri Salave ( HIV department)



## List of Participants

| -    | Plane of candidates                   | Merdlerin        | Signature